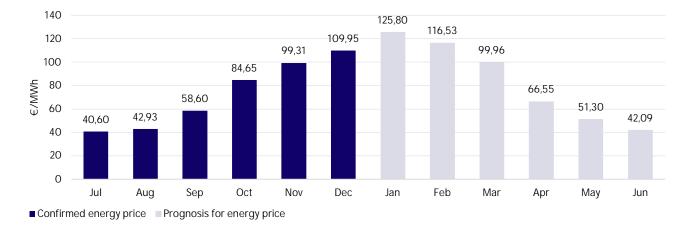

## Price list – Monthly Heating Home. July 1, 2025.

Energy prices from July 1, 2025. (VAT 25,5 %)

Energy fee is determined based on the property's monthly consumption and district heating energy price. The energy price changes every month, and new prices are updated every January 1st and July first for one year at a time. During the update, we will always tell you the confirmed prices for the following six months and give a price forecast for the next six months. This way, you always have a 12-month visibility of prices.